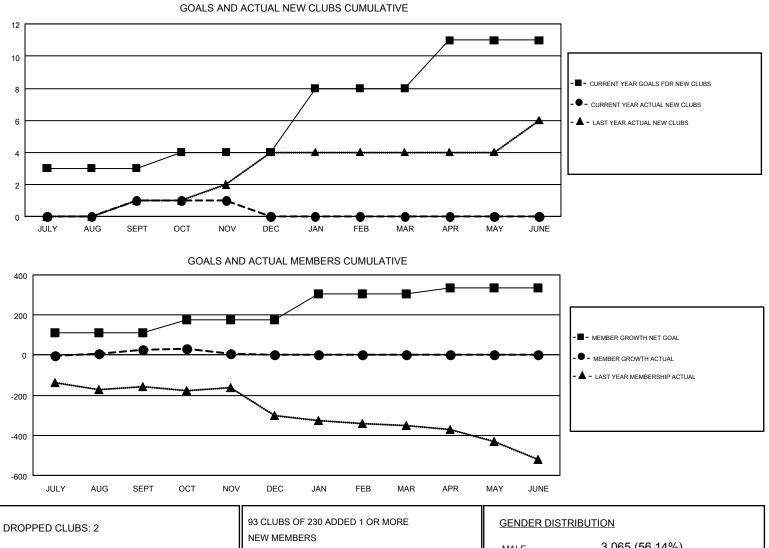

## GMT: CARLTON LLOYD

| Clubs         |               |           |               | Members               |                           |                         |                                                    |  |
|---------------|---------------|-----------|---------------|-----------------------|---------------------------|-------------------------|----------------------------------------------------|--|
|               | RESULTS FOR   | 2018-2019 |               | RESULTS FOR 2018-2019 |                           |                         |                                                    |  |
| QUARTER       | NEW CLUB GOAL | NEW CLUBS | DROPPED CLUBS | QUARTER               | MEMBER GROWTH NET<br>GOAL | MEMBER GROWTH<br>ACTUAL | DROPPED<br>MEMBERS ACTUAL<br>(including transfers) |  |
| JULY/AUG/SEPT | 3             | 1         | 2             | JULY/AUG/SEPT         | 110                       | 233                     | 148                                                |  |
| OCT/NOV/DEC   | 1             | 0         | 0             | OCT/NOV/DEC           | 65                        | 143                     | 128                                                |  |
| JAN/FEB/MAR   | 4             | 0         | 0             | JAN/FEB/MAR           | 130                       | 0                       | 0                                                  |  |
| APR/MAY/JUNE  | 3             | 0         | 0             | APR/MAY/JUNE          | 30                        | 0                       | 0                                                  |  |

| DROPPED CLUBS: 2 |     | 93 CEOBS OF 230 ADDED T OR MORE | GENDER DIST                | GENDER DISTRIBUTION       |     |  |
|------------------|-----|---------------------------------|----------------------------|---------------------------|-----|--|
|                  |     | NEW MEMBERS                     | MALE                       | 3,065 (56.14%)            |     |  |
|                  |     |                                 | FEMALE                     | 2,395 (43.86%)            |     |  |
| DROPPED MEMBERS  |     |                                 |                            |                           |     |  |
| DECEASED         | 29  | CLICK HERE FOR CUMULATIVE       | TOTAL FAMILY UNIT          | TOTAL FAMILY UNIT MEMBERS |     |  |
| CLUB CANCELLED   | 0   | MEMBERSHIP DATA                 | FAMILY MEMBERS PAYING HALF |                           | 694 |  |
| OTHER            | 247 |                                 |                            |                           |     |  |
| TOTAL            | 276 |                                 | DOES                       |                           |     |  |
|                  |     | _                               |                            |                           |     |  |